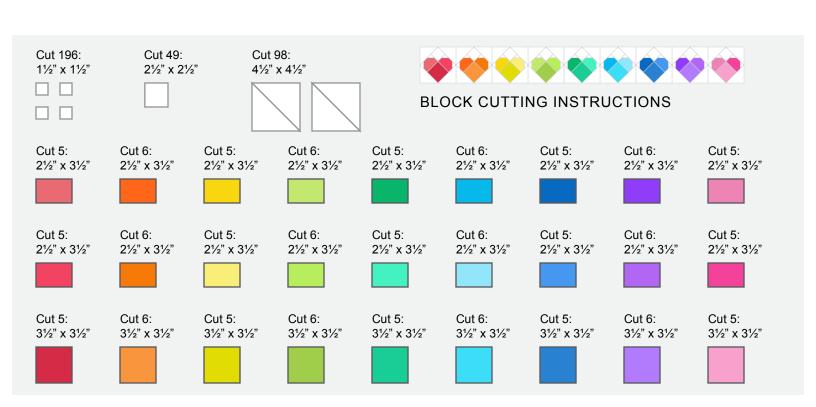

pattern for personal and charitable use and is available at thehappyzombie.com/love. This pattern is not intended for wholesale or retail sales.

## FABRIC REQUIREMENTS FOR HEARTS



## FABRIC REQUIREMENTS FOR BACKGROUND FABRIC

Note: cuts are made from 1<sup>2</sup>/<sub>3</sub> yards of 40" wide yardage. WOF = width of fabric

Cut 2: 61/2" strips on the WOF. Join two ends, subcut into one 61/2" x 471/2" bottom border unit. Cut 7: 4½" strips on the WOF. Join ends of 5 strips, subcut into one 4½" x 47½" top border unit

and into two 4½" x 73½" side border units. Cut remaining strips into ten 4½" x 7½" sashing pieces.

## L♥VE QUILT by monica solorio-snow SASHING & BORDER CUTTING INSTRUCTIONS thehappyzombie.com Cut 40: Cut 10: Cut 2: 1½" x 7½" 4½" x 7½" 4½" x 73½" Cut 1: 4½" x 47½" Cut 1:



6½" x 47½"



All rights reserved ©2016 Monica Solorio-Snow  $\P$  This is a free pattern for personal and charitable use and is available at thehappyzombie.com/love. This pattern is not intended for wholesale or retail sales.





All rights reserved ©2016 Monica Solorio-Snow ♥ This is a free pattern for personal and charitable use and is available at thehappyzombie.com/love. This pattern is not intended for wholesale or retail sales.