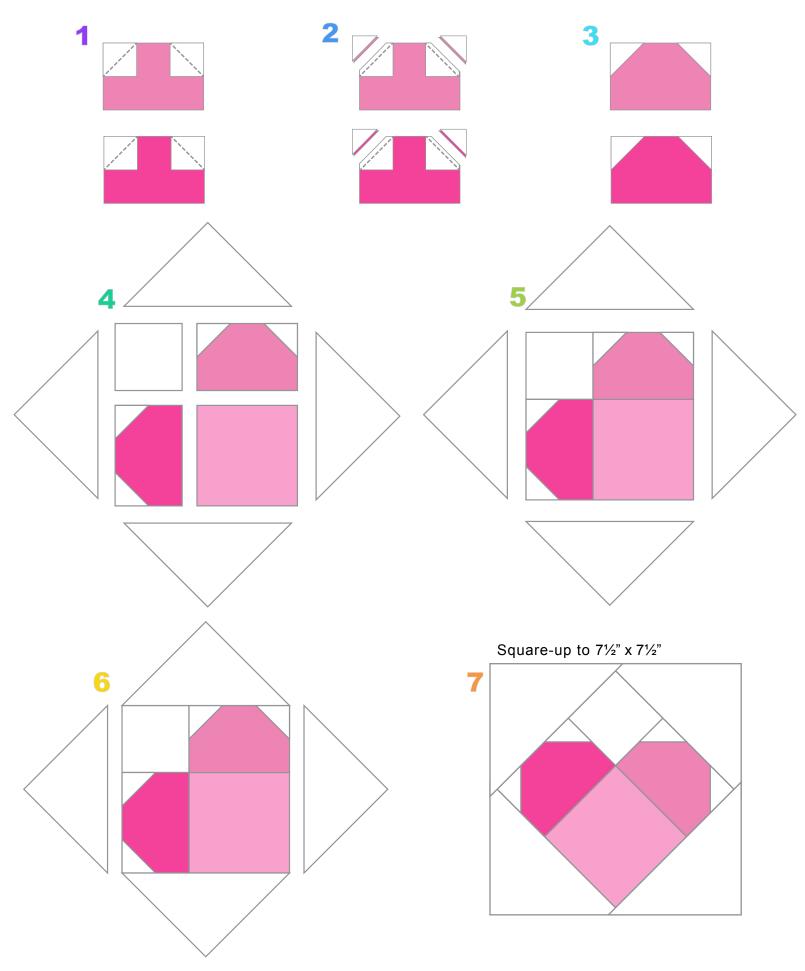

rsonal and charitable use and is available at thehappyzombie.com/love. This pattern is not intended for wholesale or retail sales.

## FABRIC REQUIREMENTS FOR HEARTS



## FABRIC REQUIREMENTS FOR BACKGROUND FABRIC

Note: cuts are made from 1<sup>2</sup>/<sub>3</sub> yards of 40" wide yardage. WOF = width of fabric

Cut 2: 61/2" strips on the WOF. Join two ends, subcut into one 61/2" x 471/2" bottom border unit. Cut 7: 4½" strips on the WOF. Join ends of 5 strips, subcut into one 4½" x 47½" top border unit

and into two 4½" x 73½" side border units. Cut remaining strips into ten 4½" x 7½" sashing pieces.

## L♥VE QUILT by monica solorio-snow SASHING & BORDER CUTTING INSTRUCTIONS thehappyzombie.com Cut 40: Cut 10: Cut 2: 1½" x 7½" 4½" x 7½" 4½" x 73½" Cut 1: 4½" x 47½" Cut 1:



6½" x 47½"



All rights reserved ©2016 Monica Solorio-Snow  $\P$  This is a free pattern for personal and charitable use and is available at thehappyzombie.com/love. This pattern is not intended for wholesale or retail sales.





All rights reserved ©2016 Monica Solorio-Snow ♥ This is a free pattern for personal and charitable use and is available at thehappyzombie.com/love. This pattern is not intended for wholesale or retail sales.