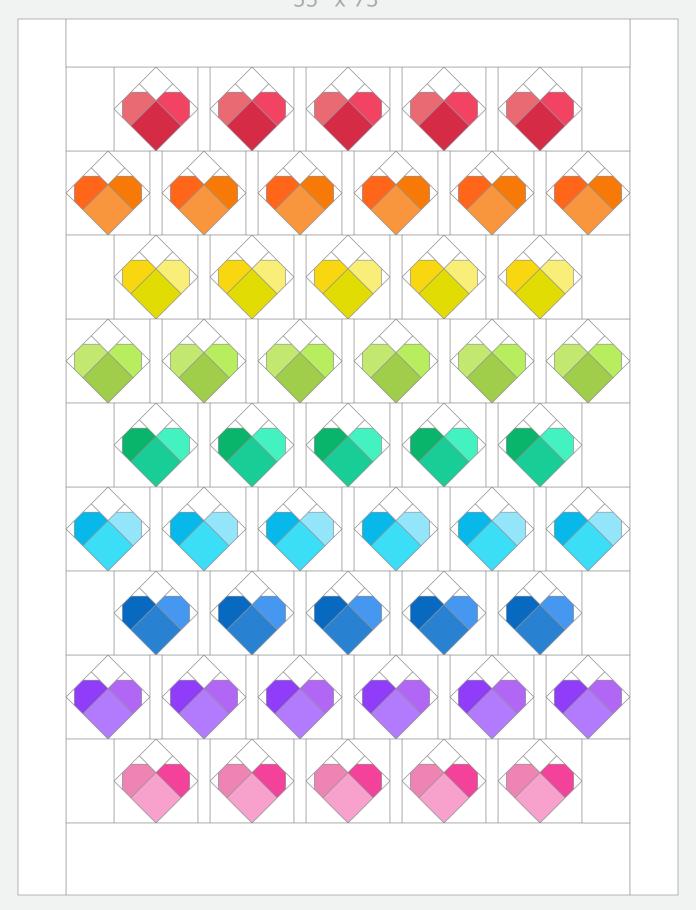

## L♥VE QUILT by monica solorio-snow SASHING & BORDER CUTTING INSTRUCTIONS thehappyzombie.com Cut 40: Cut 10: Cut 2: 1½" x 7½" 4½" x 7½" 4½" x 73½" Cut 1: 4½" x 47½" Cut 1:

6½" x 47½"

All rights reserved ©2016 Monica Solorio-Snow  $\P$  This is a free pattern for personal and charitable use and is available at thehappyzombie.com/love. This pattern is not intended for wholesale or retail sales.