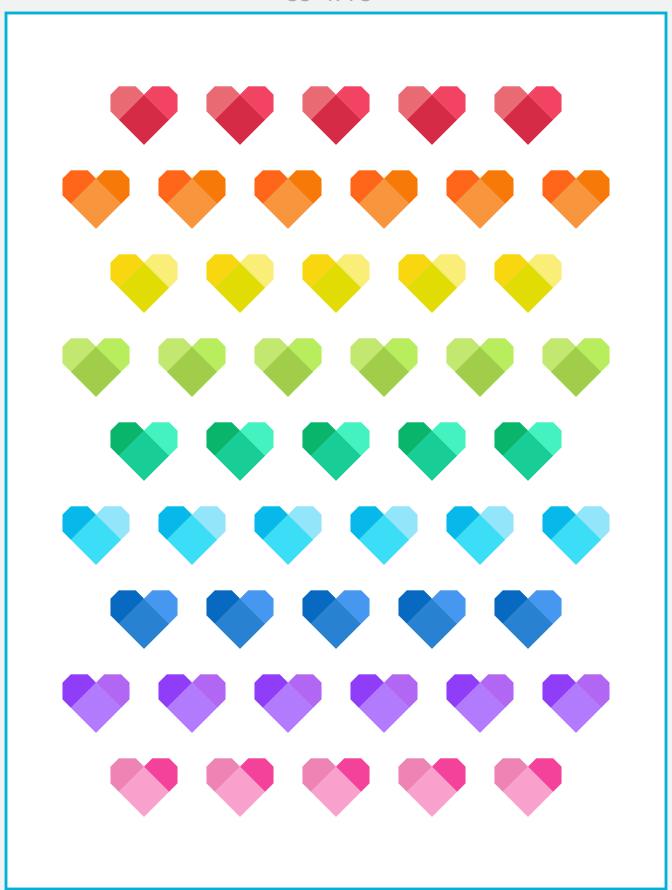

All rights reserved ©2016 Monica Solorio-Snow ♥ This is a free pattern for personal and charitable use and is available at thehappyzombie.com/love. This pattern is not intended for wholesale or retail sales.

## FABRIC REQUIREMENTS FOR HEARTS



## FABRIC REQUIREMENTS FOR BACKGROUND FABRIC

Note: cuts are made from 1<sup>2</sup>/<sub>3</sub> yards of 40" wide yardage. WOF = width of fabric

Cut 2: 61/2" strips on the WOF. Join two ends, subcut into one 61/2" x 471/2" bottom border unit. Cut 7: 4½" strips on the WOF. Join ends of 5 strips, subcut into one 4½" x 47½" top border unit

and into two 4½" x 73½" side border units. Cut remaining strips into ten 4½" x 7½" sashing pieces.

## L♥VE QUILT by monica solorio-snow SASHING & BORDER CUTTING INSTRUCTIONS thehappyzombie.com Cut 40: Cut 10: