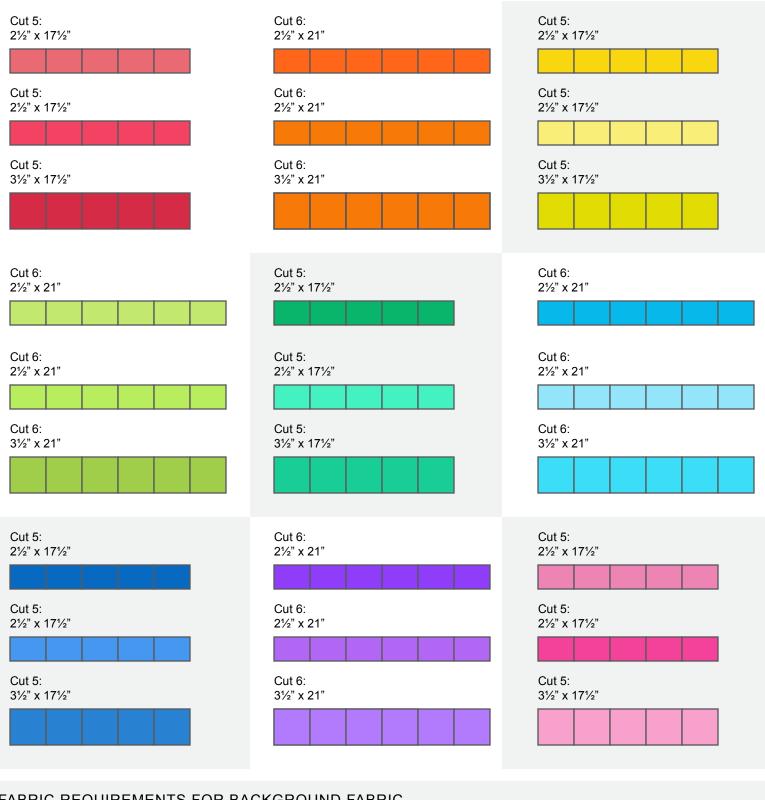

All rights reserved ©2016 Monica Solorio-Snow ♥ This is a free pattern for personal and charitable use and is available at thehappyzombie.com/love. This pattern is not intended for wholesale or retail sales.

## FABRIC REQUIREMENTS FOR HEARTS



## FABRIC REQUIREMENTS FOR BACKGROUND FABRIC

Note: cuts are made from 1<sup>2</sup>/<sub>3</sub> yards of 40" wide yardage. WOF = width of fabric

Cut 2: 61/2" strips on the WOF. Join two ends, subcut into one 61/2" x 471/2" bottom border unit. Cut 7: 4½" strips on the WOF. Join ends of 5 strips, subcut into one 4½" x 47½" top border unit

and into two 4½" x 73½" side border units. Cut remaining strips into ten 4½" x 7½" sashing pieces.

## L♥VE QUILT by monica solorio-snow SASHING & BORDER CUTTING INSTRUCTIONS thehappyzombie.com Cut 40: Cut 10: Cut 2: 1½" x 7½" 4½" x 7½" 4½" x 73½" Cut 1: 4½" x 47½" Cut 1:



6½" x 47½"



All rights reserved ©2016 Monica Solorio-Snow  $\P$  This is a free pattern for personal and charitable use and is available at thehappyzombie.com/love. This pattern